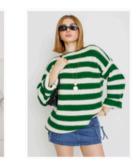

#### **VERBIAGE:**

STRIPED SHIRTS ARE THE ULTIMATE "TRANSEASONAL" STAPLES - (CAN LITERALLY BE WORN ANY WAY, ANY SEASON.

STRIPES HAVE A
"NONCHALANT APPEAL",
PLAYING ON THE MINIMALIST
AESTHETIC

DESIGNERS COME TO THIS PATTERN TIME & TIME AGAIN BECAUSE STRIPES ARE CLASSIC & TIMELESS

THE WAYS TO STYLE STRIPED LONG SLEEVES ARE ENDLESS: -ROLLING UP SLEEVES -FRONT TUCK -HALF TUCK

MOST RECENTLY SEEN PAIRED MOST WITH LEATHER, HIGH WAIST DENIM, RIPPED JEANS, & CARGO SKIRTS

HORIZONTAL STRIPES TEND TO WORK BETTER WITH CASUAL STYLING, WHILE VERTICAL STRIPES HAVE ALWAYS BEEN POPULAR IN BUSINESS SETTINGS.