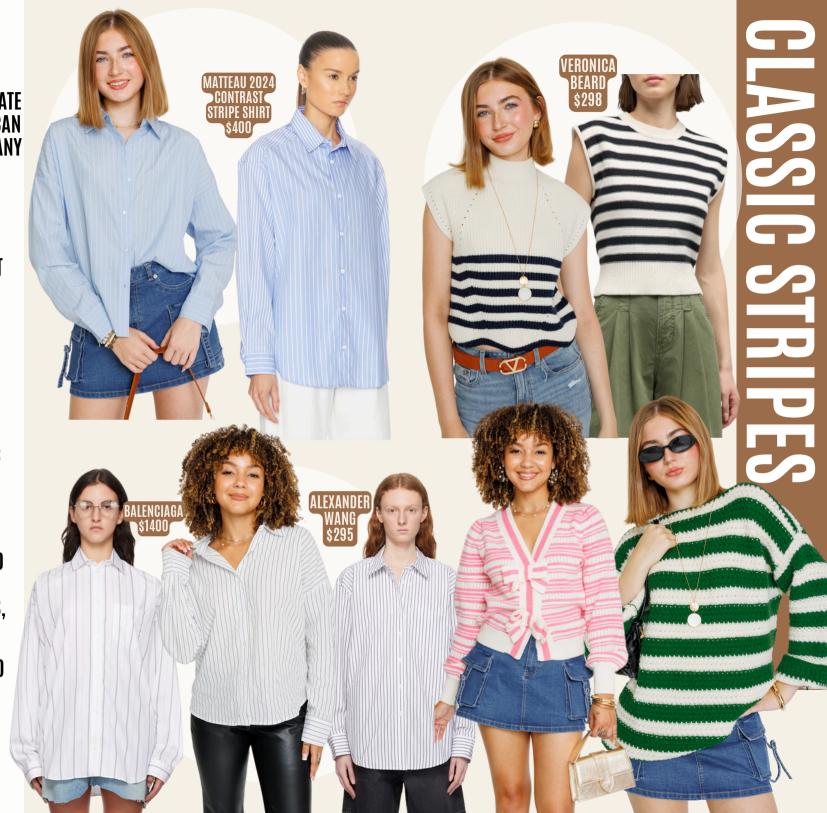

#### **VERBIAGE:**

STRIPED SHIRTS ARE THE ULTIMATE "TRANSEASONAL" STAPLES - (CAN LITERALLY BE WORN ANY WAY, ANY SEASON.

STRIPES HAVE A
"NONCHALANT APPEAL",
PLAYING ON THE MINIMALIST
AESTHETIC

DESIGNERS COME TO THIS PATTERN TIME & TIME AGAIN BECAUSE STRIPES ARE CLASSIC & TIMELESS

THE WAYS TO STYLE STRIPED LONG SLEEVES ARE ENDLESS: -ROLLING UP SLEEVES -FRONT TUCK -HALF TUCK

MOST RECENTLY SEEN PAIRED MOST WITH LEATHER, HIGH WAIST DENIM, RIPPED JEANS, & CARGO SKIRTS

HORIZONTAL STRIPES TEND TO WORK BETTER WITH CASUAL STYLING, WHILE VERTICAL STRIPES HAVE ALWAYS BEEN POPULAR IN BUSINESS SETTINGS.