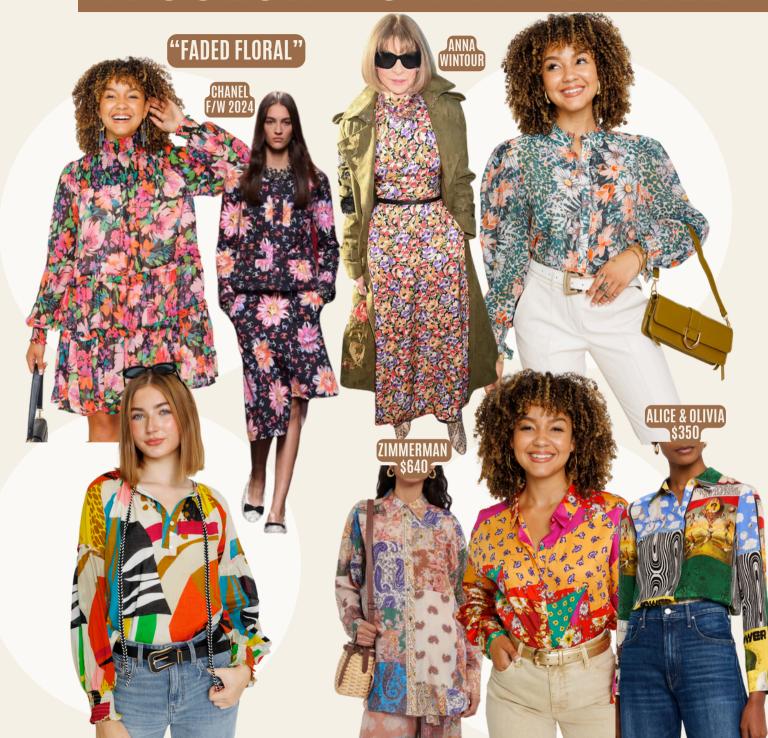

#### **VERBIAGE**:

ALTHOUGH WE TYPICALLY SEE MORE MUTED COLORS IN THE FALL, DESIGNERS ARE BURSTING WITH COLORS THROUGH PRINTS

PRINTS ADD ANOTHER DIMENSION TO YOUR PIECES

"FADED FLORAL" PRINTS HAVE BEEN SEEN ACROSS RUNWAYS FROM CHANEL, ALEXANDER MCQUEEN & LOEWE.

"FADED FLORAL" PRINT IS STILL BEING SHOWN PAST SPRING & SUMMER. SOME DESIGNERS ARE CALLING IT "MELTED FLORAL" FOR FALL

PATCHWORK DESIGNS SHOWCASE DIMENSION, TEXTURE, & COLOR ALL IN ONE (ZIMMERMAN HAS POPULAR PATCHWORK DESIGNS)