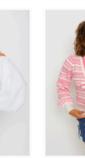

#### **VERBIAGE:**

STRIPED SHIRTS ARE THE ULTIMATE "TRANSEASONAL" STAPLES - (CAN LITERALLY BE WORN ANY WAY, ANY SEASON.

STRIPES HAVE A
"NONCHALANT APPEAL",
PLAYING ON THE MINIMALIST
AESTHETIC

DESIGNERS COME TO THIS PATTERN TIME & TIME AGAIN BECAUSE STRIPES ARE CLASSIC & TIMELESS

THE WAYS TO STYLE STRIPED LONG SLEEVES ARE ENDLESS: -ROLLING UP SLEEVES -FRONT TUCK -HALF TUCK

MOST RECENTLY SEEN PAIRED MOST WITH LEATHER, HIGH WAIST DENIM, RIPPED JEANS, & CARGO SKIRTS

HORIZONTAL STRIPES TEND TO WORK BETTER WITH CASUAL STYLING, WHILE VERTICAL STRIPES HAVE ALWAYS BEEN POPULAR IN BUSINESS SETTINGS.