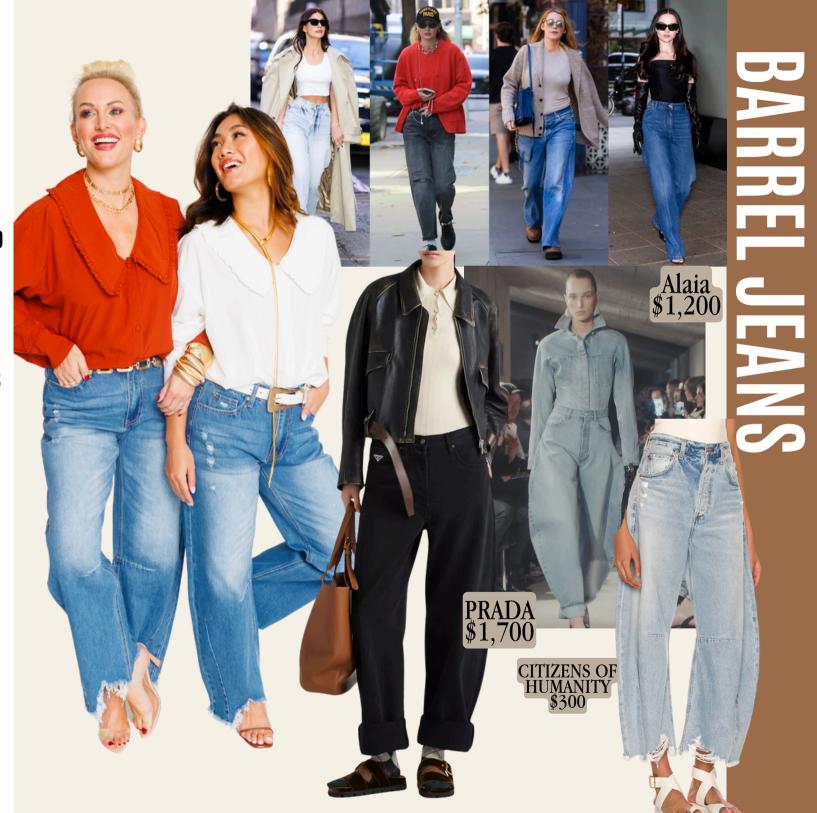

## **VERBIAGE:**

ELLE MAGAZINE SAYS THAT BARREL-LEG JEANS ARE OFFICIALLY THE DENIM SHAPE OF 2024

BARELL JEANS ARE THE LATEST "SCULPTURAL BOTTOMS" TREND THAT WILL BE HERE FOR THE FORESEEABLE FUTURE.

THESE ARE WIDE-LEG JEANS
THAT ARE ALSO KNOWN AS
BALLOON OR HORSESHOE JEANS

MOST STYLES OF BARELL JEANS FLARE AT THE THIGH, AND THEN TAPER AT THE ANKLE.

THE CURVED TWISTED SEAMS EXAGGERATE AND ELONGATE THE SHAPE OF THE LEGS

THEIR SLIM ANKLE AND BAGGY KNEE SEEM TO BE THE PERFECT COMBINATION OF RELAXED AND SLEEK