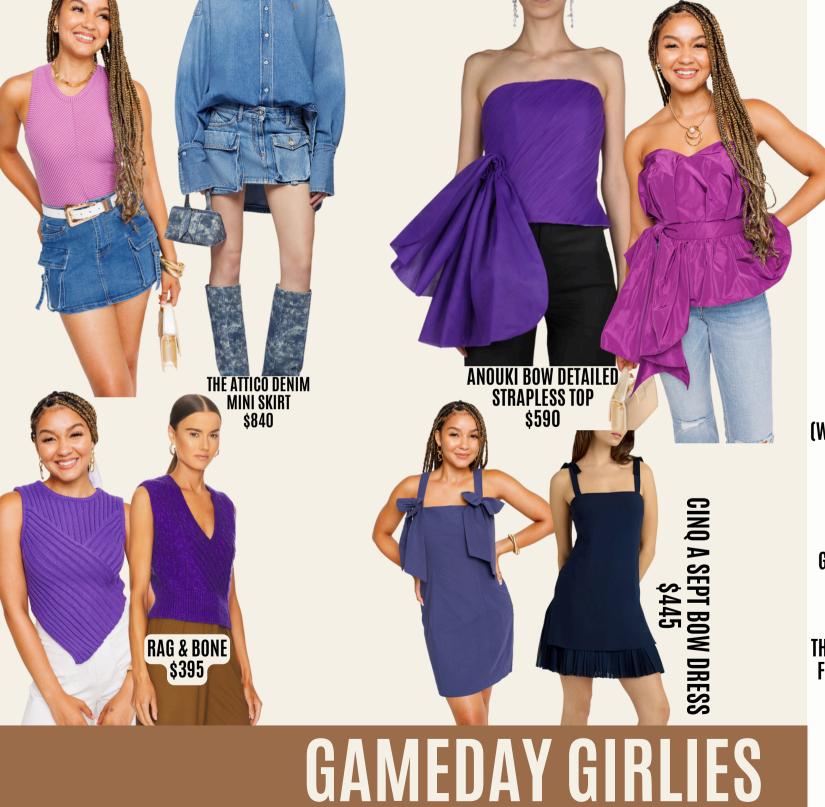

### **VERBIAGE:**

TAKE YOUR GAMEDAY LOOK FROM CASUAL TO CHIC - NO MORE T-SHIRT & DENIM

"ELEVATED" GAME DAY LOOK WITH NEW TEXTURES & BODIES TO STAND OUT

TAKE YOUR LOOK TO THE NEXT LEVEL AND SWITCH OUT YOUR BASIC DENIM SHORTS FOR A CARGO SKIRT (FUNCTIONAL + FASHIONABLE)

WEARING A WHITE BOTTOM (WHETHER IT'S JEANS OR SHORTS) WILL ALLOW THAT GAMEDAY COLOR TO TRULY POP

KNIT & TEXTURED TANKS ARE PERFECT FOR THOSE COOLER GAME DAYS (PERFECT TO LAYER)

DON'T STOP AT DENIM & TOP FOR YOUR GAMEDAY LOOK. THROW ON A DRESS & SNEAKERS FOR A POLISHED, SPORTY LOOK