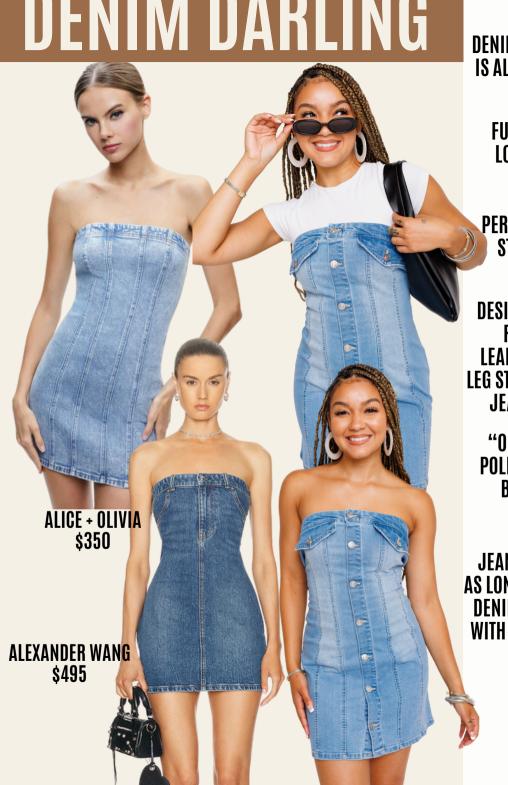

# DENIM DARLING

DENIM, NO MATTER WHAT FORM, IS ALWAYS IN-STYLE & A STAPLE IN ANY WARDROBE.

**FULL ON DENIM-ON-DENIM LOOKS ARE TRENDING FOR** THIS SEASON.

PERFECT FOR YOUR PERSONAL STYLING, AS WELL AS FOR THE OFFICE.

**DESIGNERS ARE PULLING AWAY** FROM SKINNY JEANS & **LEANING MORE INTO THE WIDE** LEG STYLE OF DENIM. (BARREL LEG **JEANS ARE COMING SOON!)** 

"OFFICE APPROVED JEANS" POLISHED (CLEAN) DENIM HAS **BECOME A GO-TO OFFICE** ESSENTIAL.

JEANS AS "OCCASIONWEAR" -AS LONG AS THE LOOK IS ELEVATED: DENIM DRESSES, FLARED DENIM WITH DRESSY TOP, PAIR DRESSES WITH A HEEL