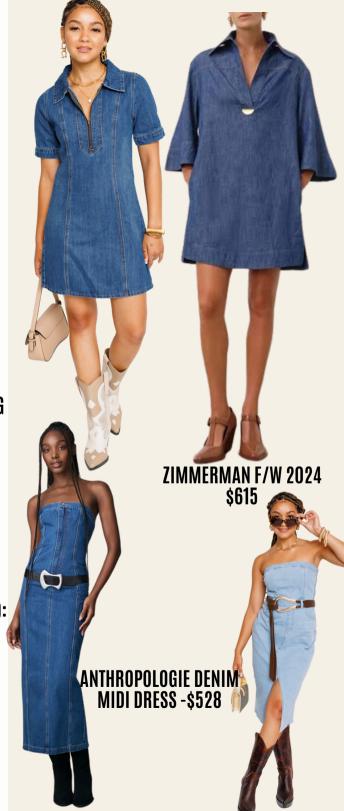

# DENIM DARLING

DENIM, NO MATTER WHAT FORM, IS ALWAYS IN-STYLE & A STAPLE IN ANY WARDROBE.

**FULL ON DENIM-ON-DENIM LOOKS ARE TRENDING FOR** THIS SEASON.

PERFECT FOR YOUR PERSONAL STYLING, AS WELL AS FOR THE OFFICE.

JEANS AS "OCCASIONWEAR" -AS LONG AS THE LOOK IS ELEVATED: DENIM DRESSES, FLARED DENIM WITH DRESSY TOP, PAIR DRESSES WITH A HEEL