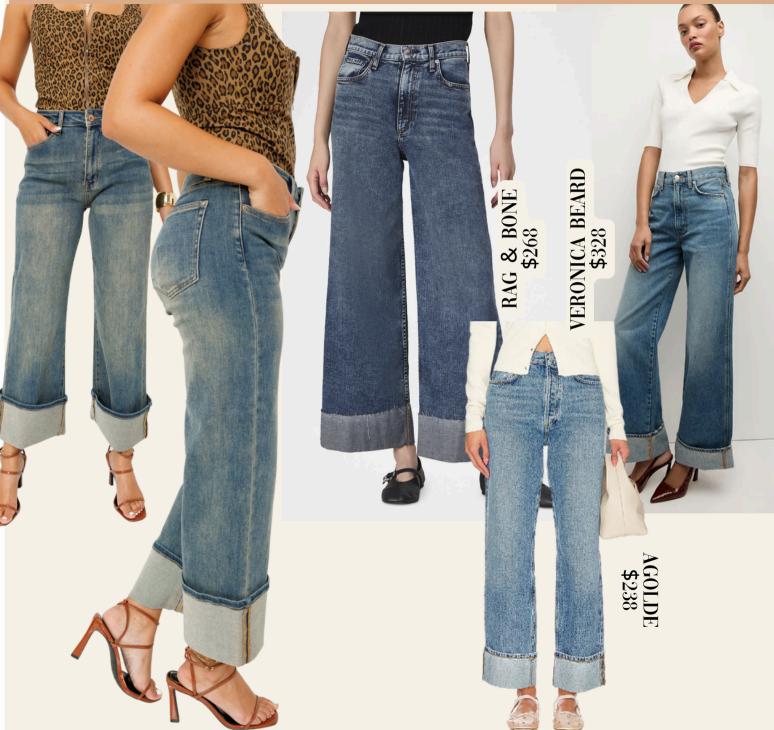

#### **VERBIAGE**:

CUFFED JEANS ARE LIKE A BLAST FROM THE PAST (BIG IN THE 80S & 90S), BUT WITH A MODERN TWIST.

WHEN IT COMES TO STYLING CUFFED JEANS, THE OPTIONS ARE ENDLESS.

THE CUFFED, WIDE LEG SILHOUETTE ELONGATES YOUR LEGS, ESPECIALLY WHEN STYLED TO BALANCE THE JEANS' SHAPE.

PAIR CUFFED JEANS WITH A SLEEK BLAZER AND SOME BALLET FLATS FOR AN EFFORTLESSLY CHIC LOOK.

CHANNEL YOUR INNER COOL GIRL BY STYLING YOUR CUFFED JEANS WITH YOUR FAVORITE SNEAKERS AND A COZY KNIT SWEATER FOR FALL

PAIR THEM WITH A CRISP, BUTTON UP SHIRT AND SOME POLISHED ACCESSORIES FOR A LOOK THAT'S EQUAL PARTS PROFESSIONAL AND STYLISH. WORKWEAR CHIC AT ITS FINEST.

## CUFFED JEANS