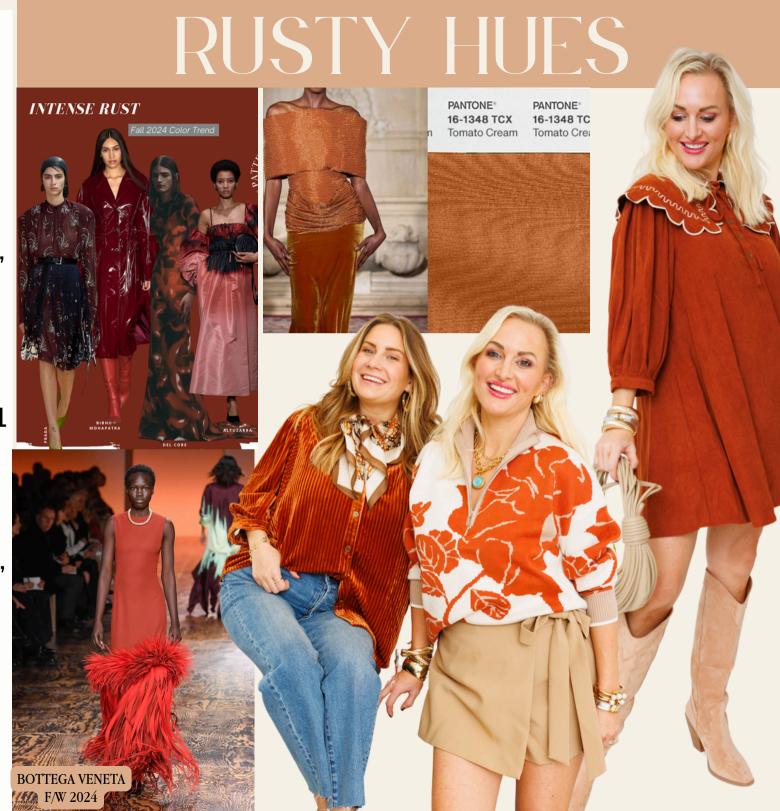

## **VERBIAGE:**

PANTONE PROCLAIMED "PEACH FUZZ" ITS COLOR OF 2024, SO EVERY DERIVATIVE OF THAT COLOR HAS BEEN POPULAR IN SPRING AND FALL

AS WE MOVE FURTHER INTO FALL, THE "PEACHY" COLOR HAS DEEPENED INTO AN "INTENSE RUST" COLOR - EVEN GOING AS DEEP INTO YOUR REDS

THIS COLOR PALETTE IS SO FAMILIAR TO US DURING THE FALL SEASON BECAUSE IT BOASTS A NOURISHING TOASTY HUE THAT WARMS THE SOUL

ANYTHING IN THE ORANGE FAMILY, NO MATTER THE SEASON, ADDS AN ENERGETIC POP OF COLOR TO YOUR LOOK

YOU CAN THINK OF RUST AS A COMBINATION OF THE BOLDNESS OF RED WITH THE SOFTNESS OF CREAM