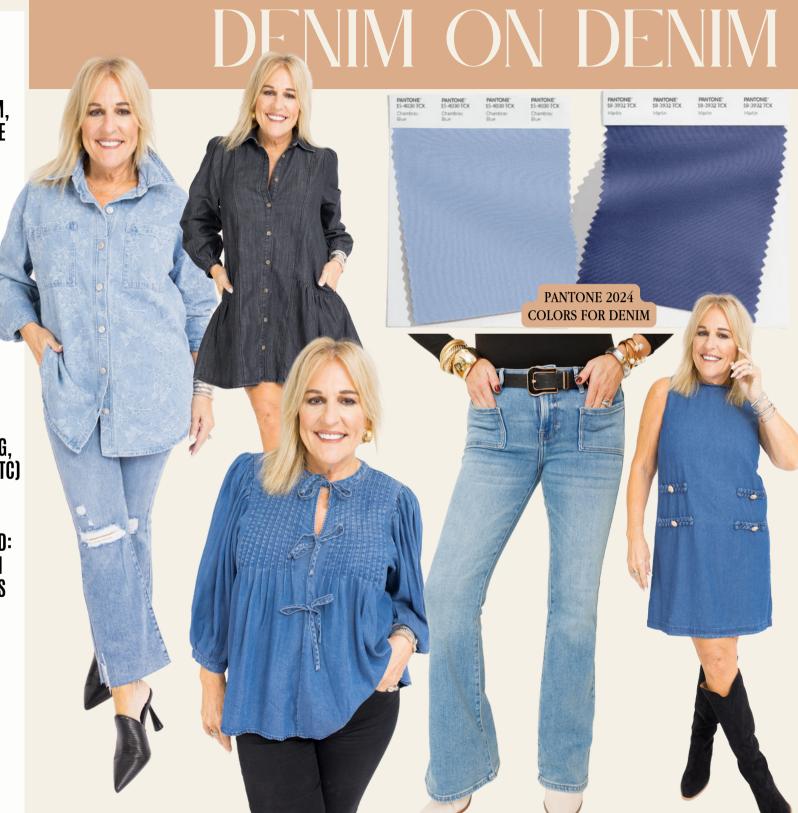

## **VERBIAGE**:

DENIM, NO MATTER WHAT FORM, IS ALWAYS IN-STYLE & A STAPLE IN ANY WARDROBE.

FULL ON DENIM-ON-DENIM LOOKS ARE TRENDING FOR THIS SEASON.

PERFECT FOR YOUR PERSONAL STYLING, AS WELL AS FOR THE OFFICE.

DESIGNERS ARE PULLING AWAY
FROM SKINNY JEANS &
LEANING MORE INTO THE WIDE
LEG STYLE OF DENIM. (BARREL LEG,
CUFFED JEANS, WIDE LEG FLARE, ETC)

JEANS AS "OCCASIONWEAR" -AS LONG AS THE LOOK IS ELEVATED: DENIM DRESSES, FLARED DENIM WITH DRESSY TOP, PAIR DRESSES WITH A HEEL

"OFFICE APPROVED JEANS"
POLISHED (CLEAN) DENIM HAS
BECOME A GO-TO OFFICE
ESSENTIAL.